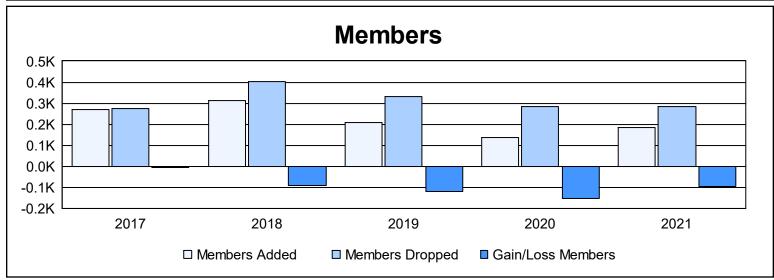

| Year      | New<br>Clubs | Dropped<br>Clubs | Gain/<br>Loss<br>Clubs | New<br>Members | Charter<br>Members | Reinstate<br>Members | Transfer<br>Members | Total<br>Member<br>Added | Total<br>Members<br>Dropped | Gain/<br>Loss<br>Members |
|-----------|--------------|------------------|------------------------|----------------|--------------------|----------------------|---------------------|--------------------------|-----------------------------|--------------------------|
| 2016-2017 | 0            | 1                | -1                     | 255            | 0                  | 4                    | 10                  | 269                      | 273                         | -4                       |
| 2017-2018 | 1            | 6                | -5                     | 273            | 21                 | 7                    | 9                   | 310                      | 401                         | -91                      |
| 2018-2019 | 0            | 1                | -1                     | 191            | 5                  | 4                    | 9                   | 209                      | 329                         | -120                     |
| 2019-2020 | 0            | 1                | -1                     | 111            | 2                  | 9                    | 13                  | 135                      | 286                         | -151                     |
| 2020-2021 | 0            | 4                | -4                     | 168            | 0                  | 4                    | 14                  | 186                      | 284                         | -98                      |
| Average   | 0            | 3                | -2                     | 200            | 6                  | 6                    | 11                  | 222                      | 315                         | -93                      |