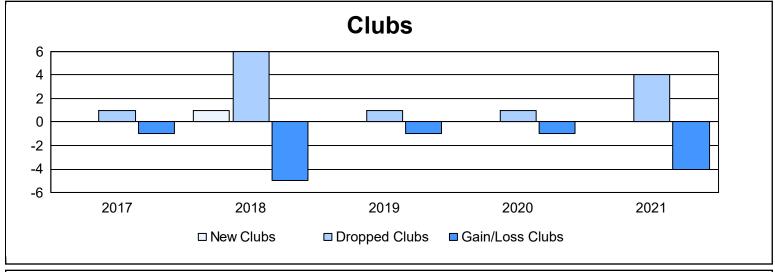

| Year      | New<br>Clubs | Dropped<br>Clubs | Gain/<br>Loss<br>Clubs | New<br>Members | Charter<br>Members | Reinstate<br>Members | Transfer<br>Members | Total<br>Member<br>Added | Total<br>Members<br>Dropped | Gain/<br>Loss<br>Members |
|-----------|--------------|------------------|------------------------|----------------|--------------------|----------------------|---------------------|--------------------------|-----------------------------|--------------------------|
| 2016-2017 | 0            | 1                | -1                     | 255            | 0                  | 4                    | 10                  | 269                      | 273                         | -4                       |
| 2017-2018 | 1            | 6                | -5                     | 273            | 21                 | 7                    | 9                   | 310                      | 401                         | -91                      |
| 2018-2019 | 0            | 1                | -1                     | 191            | 5                  | 4                    | 9                   | 209                      | 329                         | -120                     |
| 2019-2020 | 0            | 1                | -1                     | 111            | 2                  | 9                    | 13                  | 135                      | 286                         | -151                     |
| 2020-2021 | 0            | 4                | -4                     | 168            | 0                  | 4                    | 14                  | 186                      | 284                         | -98                      |
| Average   | 0            | 3                | -2                     | 200            | 6                  | 6                    | 11                  | 222                      | 315                         | -93                      |